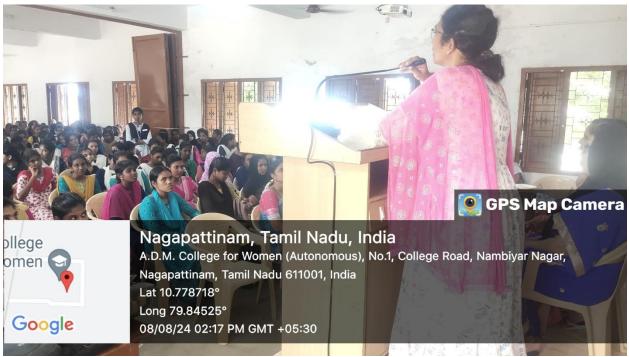

#### STUDENT MENTOR SYSTEM - 08.08.2024

Student Mentor System organized a one day awareness Programme on "Mental Health for Success" on 08.08.2024 in the Room 09 &10.

Dr.R.Anbuselvi. Principal, welcomed the gathering. Dr. D.M Arasi, Psychiatrist, Nodal Officer, District Mentor Programme served as the resource person.

The Programme aimed to explore and analyze the mental issues and the ways to overcome it. All the II –Year UG students were participated.

Mrs.P.Kavitha, Assistant Professor of Economics co-ordinator, proposed the Vote of thanks, and the meeting concluded with the National Anthem.