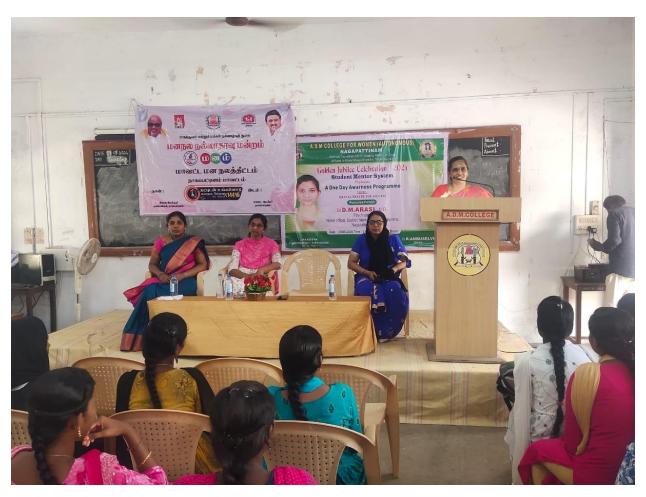

#### STUDENT MENTOR SYSTEM - 08.08.2024

Student Mentor System organized a one day awareness Programme on "Mental Health for Success" on 08.08.2024 in the Room 09 &10.

Dr.R.Anbuselvi. Principal, welcomed the gathering. Dr. D.M Arasi, Psychiatrist, Nodal Officer, District Mentor Programme served as the resource person.

The Programme aimed to explore and analyze the mental issues and the ways to overcome it. All the II –Year UG students were participated.

Mrs.P.Kavitha, Assistant Professor of Economics co-ordinator, proposed the Vote of thanks, and the meeting concluded with the National Anthem.